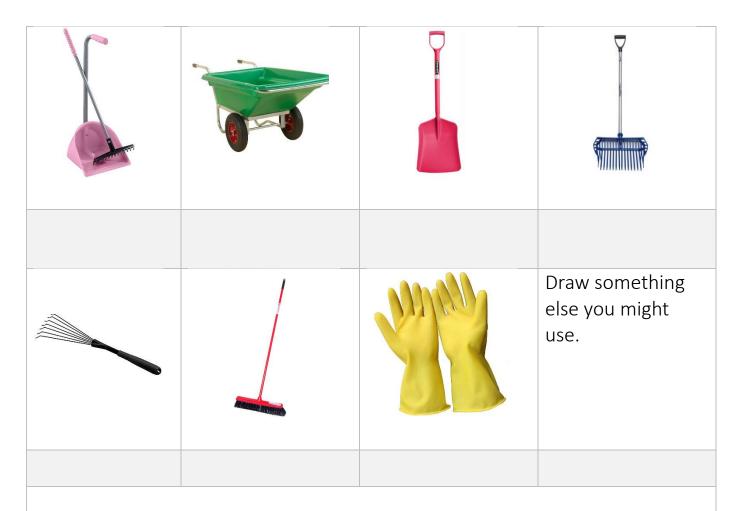

## Can you label the equipment below?

| Can you name the equipment used?                             | Equipment |
|--------------------------------------------------------------|-----------|
| This is used for collecting all the muck and transporting it |           |
| to the muck heap.                                            |           |
| This is used for sweeping the yard.                          |           |
| This is used to muck out a stable bedded with shavings.      |           |
| These are used to protect your hands.                        |           |
|                                                              |           |